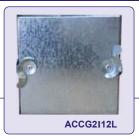

### ACCESS DOORS







### **Description**:

- Made of I.2mm thick galvanized steel.
- Contain I" thick glass fiber insulation of 24kg/m³ (2" optional).
- Provided with gasket betwen door & frame.
- For closure, equipped with one of the following alternatives.
  - 2 cam locks (standard)
  - -I cam lock & Piano-hinge.
  - Piano-hinge & handle operated lock with key.

#### Dimensions:

# ACCESS DOOR WITH 2 CAM LOCKS





# ACCESS DOOR WITH A CAM LOCK & PIANO HINGE

WIDTH + 50



# ACCESS DOOR WITH A HANDLE OPERATED LOCK & PIANO HINGE





HEIGHT - 5

25

### **DAMPERS**

## **OPTIONS**





### Ordering Key:

| Α                                                            | С                                                            | С       | G2               | I1 | Р | Н | L | K | W | Х | Н |
|-----------