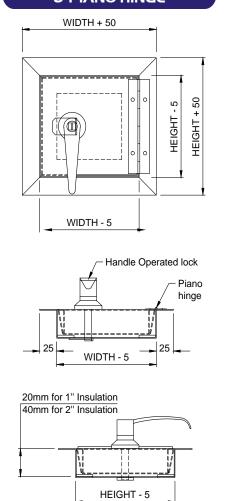

### ACCESS DOORS







### **Description**:

- Made of I.2mm thick galvanized steel.
- Contain I" thick glass fiber insulation of 24kg/m³ (2" optional).
- Provided with gasket betwen door & frame.
- For closure, equipped with one of the following alternatives.
  - 2 cam locks (standard)
  - -I cam lock & Piano-hinge.
  - Piano-hinge & handle operated lock with key.

#### Dimensions:

# ACCESS DOOR WITH 2 CAM LOCKS





# ACCESS DOOR WITH A CAM LOCK & PIANO HINGE

WIDTH + 50



# ACCESS DOOR WITH A HANDLE OPERATED LOCK & PIANO HINGE





HEIGHT - 5

25

### **DAMPERS**

## **OPTIONS**





### Ordering Key:

| Α                                                            | С                                                            | С       | G2               | I1 | Р | Н | L | K | W | Х | Н |
|--------------------------------------------------------------|--------------------------------------------------------------|---------|------------------|----|---|---|---|---|---|---|---|
| ACCES                                                        | ACCESS DOOR                                                  |         |                  |    |   |   |   |   |   |   | - |
| GO: 0.7MM G.I. CONSTRUCTION                                  |                                                              |         |