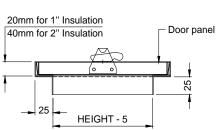

### ACCESS DOORS







### **Description**:

- Made of I.2mm thick galvanized steel.
- Contain I" thick glass fiber insulation of 24kg/m³ (2" optional).
- Provided with gasket betwen door & frame.
- For closure, equipped with one of the following alternatives.
  - 2 cam locks (standard)
  - -I cam lock & Piano-hinge.
  - Piano-hinge & handle operated lock with key.

#### Dimensions:

# ACCESS DOOR WITH 2 CAM LOCKS





# ACCESS DOOR WITH A CAM LOCK & PIANO HINGE

WIDTH + 50



# ACCESS DOOR WITH A HANDLE OPERATED LOCK & PIANO HINGE





HEIGHT - 5

25

### **DAMPERS**

## **OPTIONS**





### Ordering Key:

| Α                                                            | С                                                            | С       | G2               | I1 | Р | Н | L | K | W | Х | Н |
|--------------------------------------------------------------|--------------------------------------------------------------|---------|------------------|----|---|---|---|---|---|---|---|
| ACCES                                                        | ACCESS DOOR                                                  |         |                  |    |   |   |   |   |   |   | - |
| GO: 0.7MM G.I. CONSTRUCTION