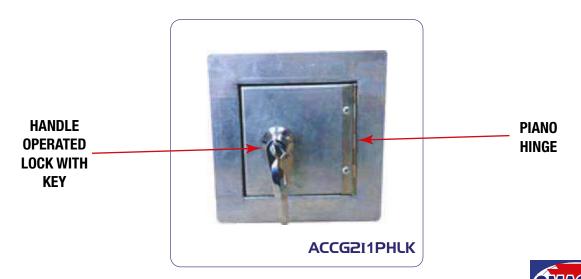

### ACCESS DOORS







### **Description**:

- Made of I.2mm thick galvanized steel.
- Contain I" thick glass fiber insulation of 24kg/m³ (2" optional).
- Provided with gasket betwen door & frame.
- For closure, equipped with one of the following alternatives.
  - 2 cam locks (standard)
  - -I cam lock & Piano-hinge.
  - Piano-hinge & handle operated lock with key.

#### Dimensions:

# ACCESS DOOR WITH 2 CAM LOCKS





# ACCESS DOOR WITH A CAM LOCK & PIANO HINGE

WIDTH + 50



# ACCESS DOOR WITH A HANDLE OPERATED LOCK & PIANO HINGE





HEIGHT - 5

25

### **DAMPERS**

## **OPTIONS**





### Ordering Key:

| Α                                                            | С                                                            | С       | G2               | I1 | Р | Н | L | K | W | Х | Н |
|--------------------------------------------------------------|--------------------------------------------------------------|---------|------------------|----|---|---|---|---|---|---|---|
| ACCES                                                        | ACCESS DOOR                                                  |         |                  |    |   |   |   |   |   |   | - |
| GO: 0.7MM G.I. CONSTRUCTION                                  |                                                              |         |                  |    |   |   |   |   |   |   |   |
| G1: O.9MM G.I. CO