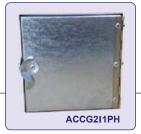

### ACCESS DOORS







### **Description**:

- Made of I.2mm thick galvanized steel.
- Contain I" thick glass fiber insulation of 24kg/m³ (2" optional).
- Provided with gasket betwen door & frame.
- For closure, equipped with one of the following alternatives.
  - 2 cam locks (standard)
  - -I cam lock & Piano-hinge.
  - Piano-hinge & handle operated lock with key.

#### Dimensions:

# ACCESS DOOR WITH 2 CAM LOCKS





# ACCESS DOOR WITH A CAM LOCK & PIANO HINGE

WIDTH + 50



# ACCESS DOOR WITH A HANDLE OPERATED LOCK & PIANO HINGE





HEIGHT - 5

25

### **DAMPERS**

## **OPTIONS**





### Ordering Key:

| Α                                                            | С                                                            | С       | G2               | I1 | Р | Н | L | K | W | Х | Н |
|-------------