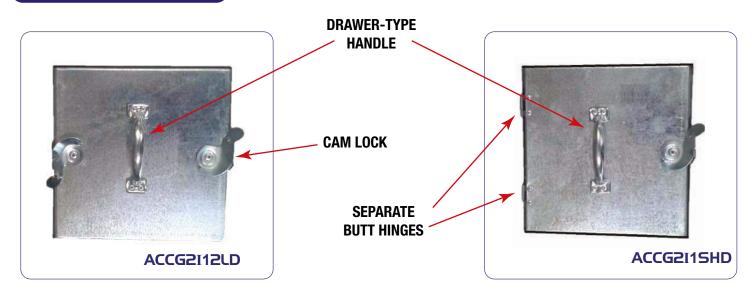

### Ordering Key:

| Α                                                            | С                                                            | С       | G2               | I1 | Р | Н | L | K | W | Х | Н |
|--------------------------------------------------------------|--------------------------------------------------------------|---------|------------------|----|---|---|---|---|---|---|---|
| ACCES                                                        | ACCESS DOOR                                                  |         |                  |    |   |   |   |   |   |   | - |
| GO: 0.7MM G.I. CONSTRUCTION                                  |                                                              |         |                  |    |   |   |   |   |   |   |   |
| G1: O.9MM G.I. CONSTRUCTION                                  |                                                              |         |                  |    |   |   |   |   |   |   |   |
| G2: I.2MM G.I. CONSTRUCTION (STANDARD)                       |                                                              |         |                  |    |   |   |   |   |   |   |   |
| G3: I.5MM G.I. CONSTRUCTION                                  |                                                              |         |                  |    |   |   |   |   |   |   |   |
| I1: 1"                                                       | INSULATI                                                     | ON THIC | (NESS (STANDARD) |    |   |   |   |   |   |   |   |
| I2: 2"                                                       | INSULATI                                                     | ON THIC | KNESS (OPTIONAL) |    |   |   |   |   |   |   |   |
| 2L: WITH 2 CAM LOCKS (STANDARD)                              |                                                              |         |                  |    |   |   |   |   |   |   |   |
| 2LD: WITH 2 CAM LOCKS & DRAWER - TYPE HANDLE                 |                                                              |         |                  |    |   |   |   |   |   |   |   |
| PH: WITH PIANO HINGE AND A CAM LOCK                          |                                                              |         |                  |    |   |   |   |   |   |   |   |
| PHD: WITH PIANO HINGE, A CAM LOCK & DRAWER - TYPE HANDLE     |                                                              |         |                  |    |   |   |   |   |   |   |   |
| SH: WITH SEPARATE HINGES & A CAM LOCK                        |                                                              |         |                  |    |   |   |   |   |   |   |   |
| SHD: WITH SEPARATE HINGES, A CAM LOCK & DRAWER - TYPE HANDLE |                                                              |         |                  |    |   |   |   |   |   |   |   |
| PHLK:                                                        | PHLK: WITH PIANO HINGES & HANDLE OPERATED LOCK WITH A KEY    |         |                  |    |   |   |   |   |   |   |   |
| SHLK:                                                        | SHLK: WITH SEPARATE BUTT HINGES & HANDLE OPERATED LOCK / KEY |         |                  |    |   |   |   |   |   |   |   |
| SIZE: WIDTH X HEIGHT                                         |                                                              |         |                  |    |   |   |   |   |   |   |   |