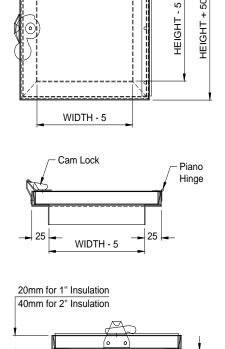

### ACCESS DOORS







### **Description**:

- Made of I.2mm thick galvanized steel.
- Contain I" thick glass fiber insulation of 24kg/m³ (2" optional).
- Provided with gasket betwen door & frame.
- For closure, equipped with one of the following alternatives.
  - 2 cam locks (standard)
  - -I cam lock & Piano-hinge.
  - Piano-hinge & handle operated lock with key.

#### Dimensions:

# ACCESS DOOR WITH 2 CAM LOCKS





# ACCESS DOOR WITH A CAM LOCK & PIANO HINGE

WIDTH + 50



# ACCESS DOOR WITH A HANDLE OPERATED LOCK & PIANO HINGE





HEIGHT - 5

25

### **DAMPERS**

## **OPTIONS**





### Ordering Key:

| Α                                                            | С                                                            | С       | G2               | I1 | Р | Н | L | K | W | Х | Н |
|--------------------------------------------------------------|--------------------------------------------------------------|---------|------------------|----|---|---|---|---|---|---|---|
| ACCES                                                        | ACCESS DOOR                                                  |         |                  |    |   |   |   |   |   |   | - |
| GO: 0.7MM G.I. CONSTRUCTION                                  |