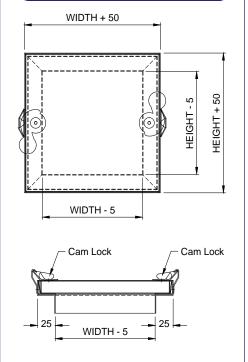

### ACCESS DOORS







### **Description**:

- Made of I.2mm thick galvanized steel.
- Contain I" thick glass fiber insulation of 24kg/m³ (2" optional).
- Provided with gasket betwen door & frame.
- For closure, equipped with one of the following alternatives.
  - 2 cam locks (standard)
  - -I cam lock & Piano-hinge.
  - Piano-hinge & handle operated lock with key.

#### Dimensions:

# ACCESS DOOR WITH 2 CAM LOCKS





# ACCESS DOOR WITH A CAM LOCK & PIANO HINGE

WIDTH + 50



# ACCESS DOOR WITH A HANDLE OPERATED LOCK & PIANO HINGE





HEIGHT - 5

25

### **DAMPERS**

## **OPTIONS**





### Ordering Key:

| Α                                                            | С                                                            | С       | G2               | I1 | Р | Н | L | K | W | Х | Н |
|--------------------------------------------------------------|--------------------------------------------------------------|---------|------------------|----|---|---|---|---|---|---|---|
| ACCES                                                        | ACCESS DOOR                                                  |         |                  |    |   |   |   |   |   |   | - |
| GO: 0.7MM G.I. CONSTRUCTION