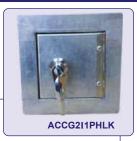

### ACCESS DOORS







### **Description**:

- Made of I.2mm thick galvanized steel.
- Contain I" thick glass fiber insulation of 24kg/m³ (2" optional).
- Provided with gasket betwen door & frame.
- For closure, equipped with one of the following alternatives.
  - 2 cam locks (standard)
  - -I cam lock & Piano-hinge.
  - Piano-hinge & handle operated lock with key.

#### Dimensions:

# ACCESS DOOR WITH 2 CAM LOCKS





# ACCESS DOOR WITH A CAM LOCK & PIANO HINGE

WIDTH + 50



# ACCESS DOOR WITH A HANDLE OPERATED LOCK & PIANO HINGE





HEIGHT - 5

25

### **DAMPERS**

## **OPTIONS**





### Ordering Key:

| Α                                                            | С                                                            | С       | G2               | I1 | Р | Н | L | K | W | Х | Н |
|---------------