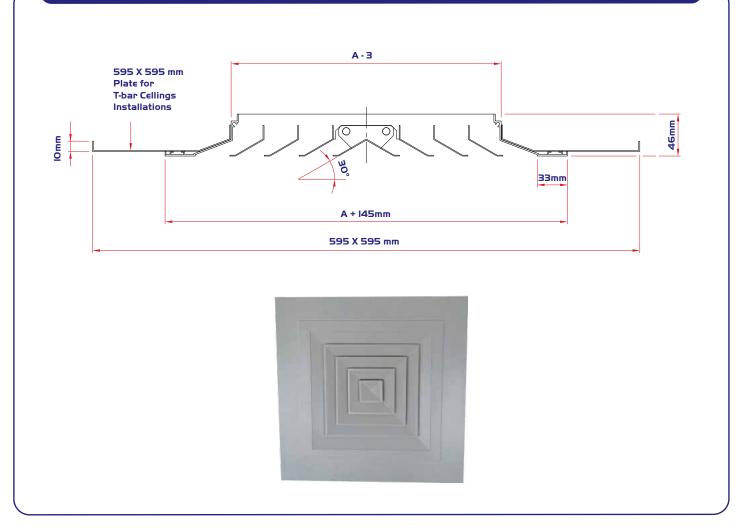

# 3 - 595 X 595 MM FACE PLATE FOR T-BAR CEILINGS (-TB) RAD - TB

#### **Ordering Key:**

| 4 W                                                                                                                                                                                      | S                                                                                  | Α       | D | В | З | 0 | 0 | X | З | 0 | 0 | E | G | - |
|------------------------------------------------------------------------------------------------------------------------------------------------------------------------------------------|------------------------------------------------------------------------------------|---------|---|---|---|---|---|---|---|---|---|---|---|---|
| 4W: 4 WAY<br>(STANDARD)<br>3W: 3 WAY                                                                                                                                                     |                                                                                    |         |   |   |   |   |   |   |   |   |   |   |   |   |
| 2W: 2 WAY<br>1W: 1 WAY                                                                                                                                                                   |                                                                                    |         |   |   |   |   |   |   |   |   |   |   |   |   |
| SAD: WITH OPP<br>(OBD)<br>RAD: WITHOUT<br>DAMPER (OBD)                                                                                                                                   |                                                                                    |         |   |   |   |   |   |   |   |   |   |   |   |   |
| M: MILL FINISH<br>B: BLACK OBD                                                                                                                                                           | OBD (STA                                                                           | ANDARD) |   |   |   |   |   |   |   |   |   |   |   |   |
| STANDARD SQUARE NECK SIZES: 150X150, 225X225, 300X300, 375X375, 450X450, 525X525 & 600X600MM<br>STANDARD RECTANGULAR NECK SIZES: ANY COMBINATION OF 150, 225, 300, 375, 450, 525 & 600MM |                                                                                    |         |   |   |   |   |   |   |   |   |   |   |   |   |
| OPTIONAL ACCESSORIES:<br>EG: EQUALIZING GRID<br>GN: GI NECK                                                                                                                              |                                                                                    |         |   |   |   |   |   |   |   |   |   |   |   |   |
|                                                                                                                                                                                          | TB: 595X595MM FACE FOR T-BAR INSTALLATIONS GI NECK SIZE (FOR ABOVE GN OPTION ONLY) |         |   |   |   |   |   |   |   |   |   |   |   |   |