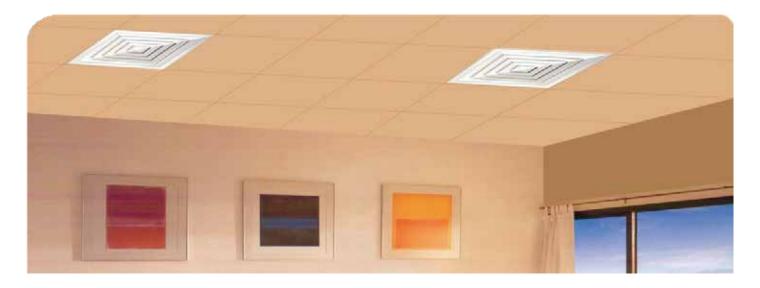

## MULTI PATTERN CEILING DIFFUSERS

- >> Flush mounted with different pattern arrangements. Available in both square and rectangular shapes.
- >> Core is available in one way, two way, three way and four way discharge.
- >> Core is fixed to the frame by the action of spring loaded pins, It is easily removable to allow for maximum flexibility in installation, maintenance, damper adjustment and pattern exchange.

### **CEILING DIFFUSERS**

- >> Stainless steel clips are fixed at the frame corners to assure maximum tightness and rigidity for the diffuser construction.
- >> Insulating gasket is fixed on request around the back of the frame to prevent infiltration between the frame and the ceiling.
- >> Available with easily removable opposed blade damper, attached to the frame by means of stainless steel (S) shape clips to ensure tight attachment with maximum flexibility.
- >> The ceiling diffuser may be used as a supply air diffuser or as a return air diffuser according to the application designed for **b**oth types can be supplied with a damper to control the static pressure loss and the air volume flow rate.