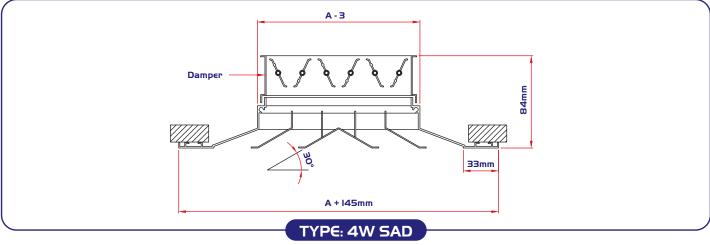

### **CEILING DIFFUSERS**

- >> Stainless steel clips are fixed at the frame corners to assure maximum tightness and rigidity for the diffuser construction.
- >> Insulating gasket is fixed on request around the back of the frame to prevent infiltration between the frame and the ceiling.
- >> Available with easily removable opposed blade damper, attached to the frame by means of stainless steel (S) shape clips to ensure tight attachment with maximum flexibility.
- >> The ceiling diffuser may be used as a supply air diffuser or as a return air diffuser according to the application designed for **b**oth types can be supplied with a damper to control the static pressure loss and the air volume flow rate.

#### **Ordering Key:**

| 4 W                                                                                                                                                                                      | S                                                                                  | Α       | D | В | З | 0 | 0 | X | З | 0 | 0 | E | G | - |
|------------------------------------------------------------------------------------------------------------------------------------------------------------------------------------------|------------------------------------------------------------------------------------|---------|---|---|---|---|---|---|---|---|---|---|---|---|
| 4W: 4 WAY<br>(STANDARD)<br>3W: 3 WAY                                                                                                                                                     |                                                                                    |         |   |   |   |   |   |   |   |   |   |   |   |   |
| 2W: 2 WAY<br>1W: 1 WAY                                                                                                                                                                   |                                                                                    |         |   |   |   |   |   |   |   |   |   |   |   |   |
| SAD: WITH OPP<br>(OBD)<br>RAD: WITHOUT<br>DAMPER (OBD)                                                                                                                                   |                                                                                    |         |   |   |   |   |   |   |   |   |   |   |   |   |
| M: MILL FINISH<br>B: BLACK OBD                                                                                                                                                           | OBD (STA                                                                           | ANDARD) |   |   |   |   |   |   |   |   |   |   |   |   |
| STANDARD SQUARE NECK SIZES: 150X150, 225X225, 300X300, 375X375, 450X450, 525X525 & 600X600MM<br>STANDARD RECTANGULAR NECK SIZES: ANY COMBINATION OF 150, 225, 300, 375, 450, 525 & 600MM |                                                                                    |         |   |   |   |   |   |   |   |   |   |   |   |   |
| OPTIONAL ACCESSORIES:<br>EG: EQUALIZING GRID<br>GN: GI NECK                                                                                                                              |                                                                                    |         |   |   |   |   |   |   |   |   |   |   |   |   |
|                                                                                                                                                                                          | TB: 595X595MM FACE FOR T-BAR INSTALLATIONS GI NECK SIZE (FOR ABOVE GN OPTION ONLY) |         |   |   |   |   |   |   |   |   |   |   |   |   |