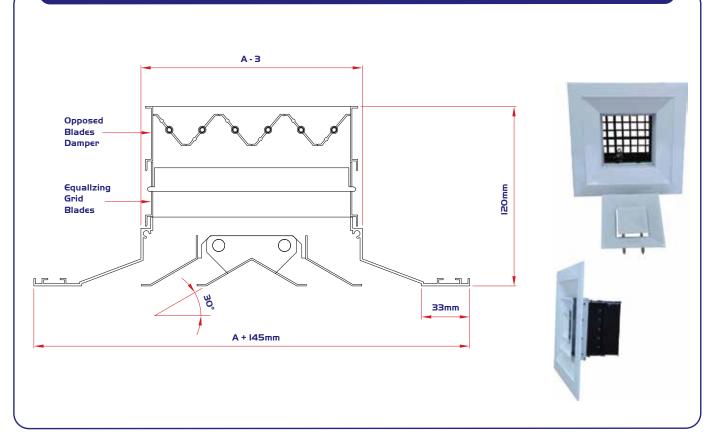

#### **OPTIONS**

### **CEILING DIFFUSERS**

- >> Stainless steel clips are fixed at the frame corners to assure maximum tightness and rigidity for the diffuser construction.
- >> Insulating gasket is fixed on request around the back of the frame to prevent infiltration between the frame and the ceiling.
- >> Available with easily removable opposed blade damper, attached to the frame by means of stainless steel (S) shape clips to ensure tight attachment with maximum flexibility.
- >> The ceiling diffuser may be used as a supply air diffuser or as a return air diffuser according to the application designed for **b**oth types can be supplied with a damper to control the static pressure loss and the air volume flow rate.