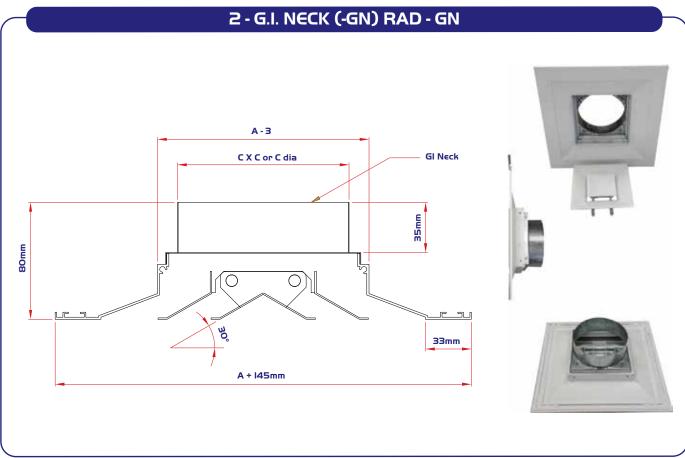

#### **OPTIONS**

#### **Ordering Key:**

| 4 W                                                                                                                                                                                      | S                                                                                  | Α       | D | В | З | 0 | 0 | X | З | 0 | 0 | E | G | - |
|------------------------------------------------------------------------------------------------------------------------------------------------------------------------------------------|------------------------------------------------------------------------------------|---------|---|---|---|---|---|---|---|---|---|---|---|---|
| 4W: 4 WAY<br>(STANDARD)<br>3W: 3 WAY                                                                                                                                                     |                                                                                    |         |   |   |   |   |   |   |   |   |   |   |   |   |
| 2W: 2 WAY<br>1W: 1 WAY                                                                                                                                                                   |                                                                                    |         |   |   |   |   |   |   |   |   |   |   |   |   |
| SAD: WITH OPP<br>(OBD)<br>RAD: WITHOUT<br>DAMPER (OBD)                                                                                                                                   |                                                                                    |         |   |   |   |   |   |   |   |   |   |   |   |   |
| M: MILL FINISH<br>B: BLACK OBD                                                                                                                                                           | OBD (STA                                                                           | ANDARD) |   |   |   |   |   |   |   |   |   |   |   |   |
| STANDARD SQUARE NECK SIZES: 150X150, 225X225, 300X300, 375X375, 450X450, 525X525 & 600X600MM<br>STANDARD RECTANGULAR NECK SIZES: ANY COMBINATION OF 150, 225, 300, 375, 450, 525 & 600MM |                                                                                    |         |   |   |   |   |   |   |   |   |   |   |   |   |
| OPTIONAL ACCESSORIES:<br>EG: EQUALIZING GRID<br>GN: GI NECK                                                                                                                              |                                                                                    |         |   |   |   |   |   |   |   |   |   |   |   |   |
|                                                                                                                                                                                          | TB: 595X595MM FACE FOR T-BAR INSTALLATIONS GI NECK SIZE (FOR ABOVE GN OPTION ONLY) |         |   |   |   |   |   |   |   |   |   |   |   |   |