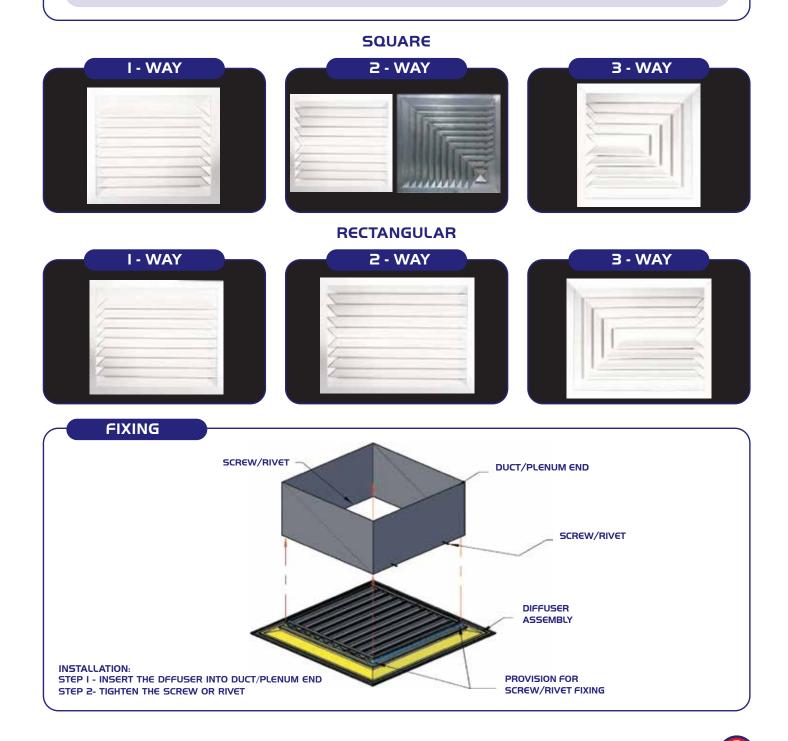

## MULTI PATTERN CEILING DIFFUSERS

- >> Flush mounted with different pattern arrangements. Available in both square and rectangular shapes.
- >> Core is available in one way, two way, three way and four way discharge.
- >> Core is fixed to the frame by the action of spring loaded pins, It is easily removable to allow for maximum flexibility in installation, maintenance, damper adjustment and pattern exchange.

#### **OPTIONS**