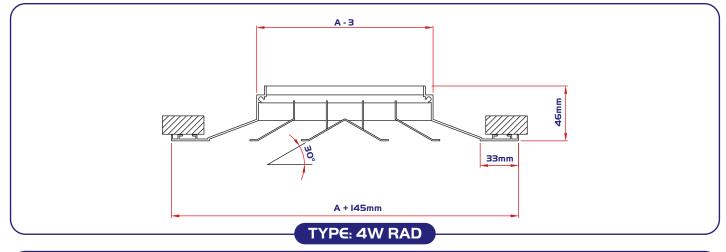

#### **Ordering Key:**

| 4 W                                                                                                                                                                                      | S                                                                                  | Α       | D | В | З | 0 | 0 | X | З | 0 | 0 | E | G | - |
|------------------------------------------------------------------------------------------------------------------------------------------------------------------------------------------|------------------------------------------------------------------------------------|---------|---|---|---|---|---|---|---|---|---|---|---|---|
| 4W: 4 WAY<br>(STANDARD)<br>3W: 3 WAY                                                                                                                                                     |                                                                                    |         |   |   |   |   |   |   |   |   |   |   |   |   |
| 2W: 2 WAY<br>1W: 1 WAY                                                                                                                                                                   |                                                                                    |         |   |   |   |   |   |   |   |   |   |   |   |   |
| SAD: WITH OPP<br>(OBD)<br>RAD: WITHOUT<br>DAMPER (OBD)                                                                                                                                   |                                                                                    |         |   |   |   |   |   |   |   |   |   |   |   |   |
| M: MILL FINISH<br>B: BLACK OBD                                                                                                                                                           | OBD (STA                                                                           | ANDARD) |   |   |   |   |   |   |   |   |   |   |   |   |
| STANDARD SQUARE NECK SIZES: 150X150, 225X225, 300X300, 375X375, 450X450, 525X525 & 600X600MM<br>STANDARD RECTANGULAR NECK SIZES: ANY COMBINATION OF 150, 225, 300, 375, 450, 525 & 600MM |                                                                                    |         |   |   |   |   |   |   |   |   |   |   |   |   |
| OPTIONAL ACCESSORIES:<br>EG: EQUALIZING GRID<br>GN: GI NECK                                                                                                                              |                                                                                    |         |   |   |   |   |   |   |   |   |   |   |   |   |
|                                                                                                                                                                                          | TB: 595X595MM FACE FOR T-BAR INSTALLATIONS GI NECK SIZE (FOR ABOVE GN OPTION ONLY) |         |   |   |   |   |   |   |   |   |   |   |   |   |