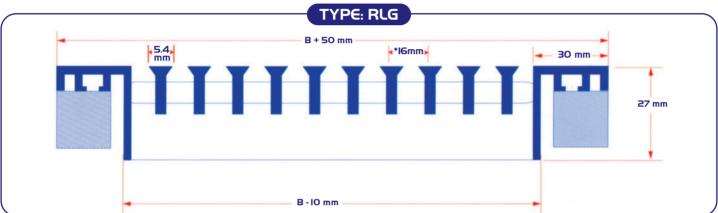

## LINEAR GRILLES & REGISTERS

- >> Front bars have one of the following basic designs:
- O°deflection bars (Standard)
- I5°deflection, one way
- I5°deflection, two way
- >> Front bars are assembled in horizontal straight lines with a center to center spacing of I6 mm & I2 mm.
- >> Available with easily removable opposed blades damper attached to the frame by means of (5) clips to ensure tight attachment and maximum flexibility. The damper is made of extruded aluminium bars and opening of the damper is easily adjusted by means of control lever that is driven by a screw driver from the front face of the register.