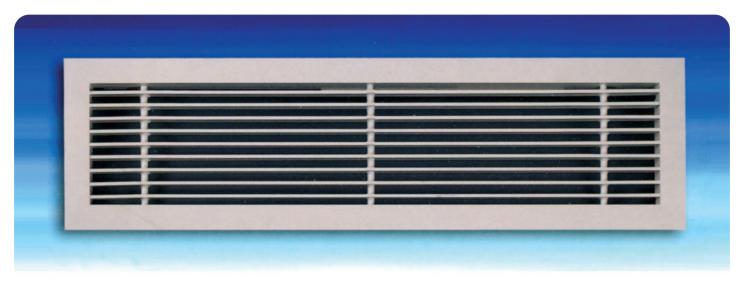

# SINGLE DEFLECTION LINEAR GRILLES & REGISTERS

- >> The single deflection linear grille is a wall mounted grille, used as an exhaust or return grille in cooling, heating or air ventilation applications.
- >> The single deflection linear grille is composed of a set of fixed horizontal straight bars attached to a frame, both are manufactured from extruded aluminium sections.