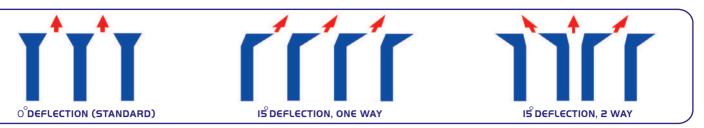

## LINEAR GRILLES & REGISTERS

- >> Front bars have one of the following basic designs:
- O°deflection bars (Standard)
- I5°deflection, one way
- I5°deflection, two way
- >> Front bars are assembled in horizontal straight lines with a center to center spacing of I6 mm & I2 mm.
- >> Available with easily removable opposed blades damper attached to the frame by means of (5) clips to ensure tight attachment and maximum flexibility. The damper is made of extruded aluminium bars and opening of the damper is easily adjusted by means of control lever that is driven by a screw driver from the front face of the register.