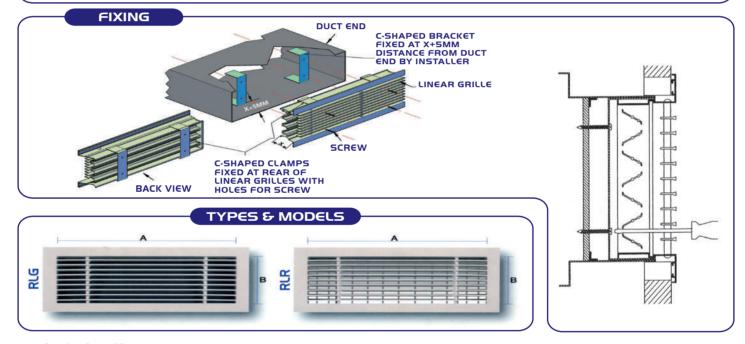

# SINGLE DEFLECTION LINEAR GRILLES & REGISTERS

- >> The single deflection linear grille is a wall mounted grille, used as an exhaust or return grille in cooling, heating or air ventilation applications.
- >> The single deflection linear grille is composed of a set of fixed horizontal straight bars attached to a frame, both are manufactured from extruded aluminium sections.

## LINEAR GRILLES & REGISTERS

- >> Front bars have one of the following basic designs:
- O°deflection bars (Standard)
- I5°deflection, one way
- I5°deflection, two way
- >> Front bars are assembled in horizontal straight lines with a center to center spacing of I6 mm & I2 mm.
- >> Available with easily removable opposed blades damper attached to the frame by means of (5) clips to ensure tight attachment and maximum flexibility. The damper is made of extruded aluminium bars and opening of the damper is easily adjusted by means of control lever that is driven by a screw driver from the front face of the register.