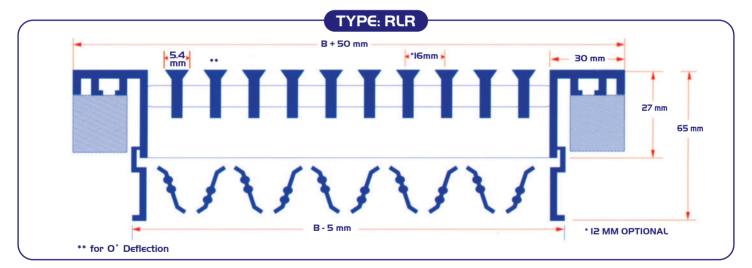

## LINEAR GRILLES & REGISTERS

- >> Front bars have one of the following basic designs:
- O°deflection bars (Standard)
- I5°deflection, one way
- I5°deflection, two way
- >> Front bars are assembled in horizontal straight lines with a center to center spacing of I6 mm & I2 mm.
- >> Available with easily removable opposed blades damper attached to the frame by means of (5) clips to ensure tight attachment and maximum flexibility. The damper is made of extruded aluminium bars and opening of the damper is easily adjusted by means of control lever that is driven by a screw driver from the front face of the register.