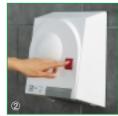

Wiring diagrams shown on page XXIII.

- ① The Ecodry Vortice® is supplied with an infrared sensor that activates automatically whenever the hands are put within the sensor range (trimmer adjustable between 0 and 35 cm).
- ② The EcoDry Red Vortice® is activated by pressing the red button. The drying time can be programmed to last between 20 and 60 seconds by adjusting the internal trimmer.
- The EcoSoap Vortice® has an adjustable infrared sensor which activates automatically whenever hands are put within the sensor range (0-10 cm).