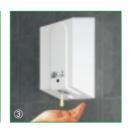

Wiring diagrams shown on page XXIII.

- ① The Ecodry Vortice® is supplied with an infrared sensor that activates automatically whenever the hands are put within the sensor range (trimmer adjustable between 0 and 35 cm).
- ② The EcoDry Red Vortice® is activated by pressing the red button. The drying time can be programmed to last between 20 and 60 seconds by adjusting the internal trimmer.
- The EcoSoap Vortice® has an adjustable infrared sensor which activates automatically whenever hands are put within the sensor range (0-10 cm).