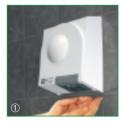

Wiring diagrams shown on page XXIII.

- ① The Ecodry Vortice® is supplied with an infrared sensor that activates automatically whenever the hands are put within the sensor range (trimmer adjustable between 0 and 35 cm).
- ② The EcoDry Red Vortice® is activated by pressing the red button. The drying time can be programmed to last between 20 and 60 seconds by adjusting the internal trimmer.
- The EcoSoap Vortice® has an adjustable infrared sensor which activates automatically whenever hands are put within the sensor range (0-10 cm).