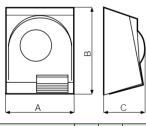

## **Dimensions** (mm)

|                           | Α   | В   | С   |
|---------------------------|-----|-----|-----|
| <b>Ecodry Vortice</b>     | 251 | 324 | 153 |
| <b>Ecodry Red Vortice</b> | 251 | 324 | 153 |
|                           |     |     |     |