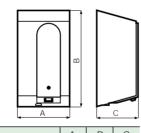

|                 | Α   | В   | C   |
|-----------------|-----|-----|-----|
| Ecosoap Vortice | 177 | 324 | 142 |

| Product               | Code  | Hz    | v       | w    | Watt motor | Α | Soap<br>Capacity (I) | Deliv | very<br>I/s | Approval   | kg  | Insulation | IP |
|-----------------------|-------|-------|---------|------|------------|---|----------------------|-------|-------------|------------|-----|------------|----|
| Ecodry<br>Vortice     | 19330 | 50/60 | 220-240 | 2000 | 65         | 9 | ı                    | 150   | 41.7        |            | 3.4 | cl.II      | X4 |
| Ecodry Red<br>Vortice | 19203 | 50/60 | 220-240 | 2000 | 65         | 9 | -                    | 150   | 41.7        | <b>@</b> @ | 3.4 | CI.II      | X4 |
| Ecosoap<br>Vortice    | 19320 | 50    | 220-240 | 18   | -          | - | 2.6                  | ı     | ı           | <b>@</b> @ | 2   | cl.II      | 24 |