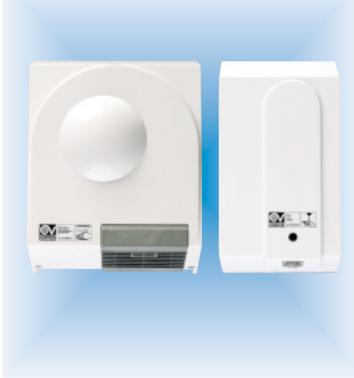

## **Dimensions** (mm)

|                           | Α   | В   | С   |
|---------------------------|-----|-----|-----|
| <b>Ecodry Vortice</b>     | 251 | 324 | 153 |
| <b>Ecodry Red Vortice</b> | 251 | 324 | 153 |
|                           |     |     |     |

|                 | Α   | В   | C   |
|-----------------|-----|-----|-----|
| Ecosoap Vortice | 177 | 324 | 142 |

| Product               | Code  | Hz    | v       | w    | Watt motor | Α | Soap<br>Capacity (I) | Deliv | very<br>I/s | Approval   | kg  | Insulation | IP |
|-----------------------|-------|-------|---------|------|------------|---|----------------------|-------|-------------|------------|-----|------------|----|
| Ecodry<br>Vortice     | 19330 | 50/60 | 220-240 | 2000 | 65         | 9 | ı                    | 150   | 41.7        |            | 3.4 | cl.II      | X4 |
| Ecodry Red<br>Vortice | 19203 | 50/60 | 220-240 | 2000 | 65         | 9 | -                    | 150   | 41.7        | <b>@</b> @ | 3.4 | CI.II      | X4 |
| Ecosoap<br>Vortice    | 19320 | 50    | 220-240 | 18   | -          | - | 2.6                  | ı     | ı           | <b>@</b> @ | 2   | cl.II      | 24 |