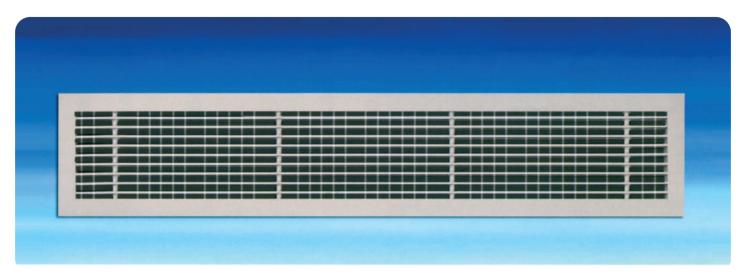

## DOUBLE DEFLECTION LINEAR GRILLES & REGISTERS

- >> The double deflection linear grille is a wall mounted grille, used as an exhaust or return grille in cooling, heating or air ventilation applications.
- >> The double deflection linear grille is composed of a set of fixed horizontal straight bars in the front face and individually adjustable vertical deflectors on the rear to control air flow pattern, both are manufactured from extruded aluminium sections.