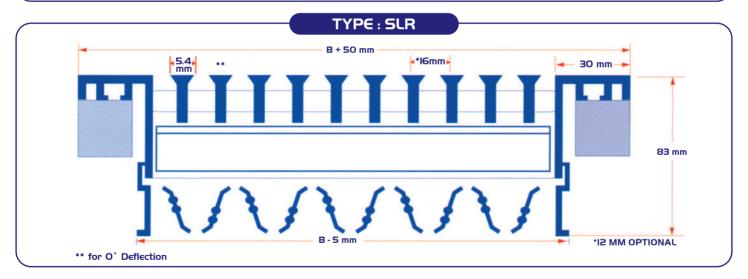

#### **FIXING**

- >> Front bars have one of the following basic designs:
- O°deflection bars ( Standard)
- I5°deflection, one way
- I5°deflection, two way
- >> Front bars are assembled in horizontal straight lines with a center to center spacing of I6 mm & I2 mm.
- >> Available with easily removable opposed blades damper, attached to the frame by means of (S) clips to ensure tight attachment and maximum flexibility. The damper is made of extruded aluminium bars and opening of the damper is easily adjusted by means of control lever that is driven by a screw driver from the front face of the register.