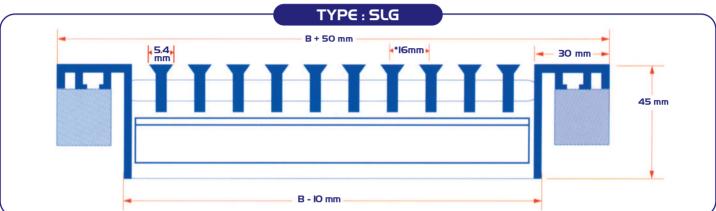

#### **FIXING**

- >> Front bars have one of the following basic designs:
- O°deflection bars ( Standard)
- I5°deflection, one way
- I5°deflection, two way
- >> Front bars are assembled in horizontal straight lines with a center to center spacing of I6 mm & I2 mm.
- >> Available with easily removable opposed blades damper, attached to the frame by means of (S) clips to ensure tight attachment and maximum flexibility. The damper is made of extruded aluminium bars and opening of the damper is easily adjusted by means of control lever that is driven by a screw driver from the front face of the register.