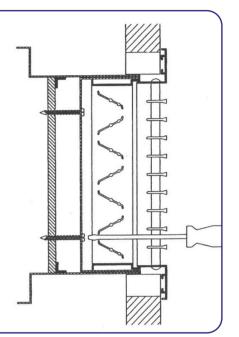

#### **FIXING**

- >> Front bars have one of the following basic designs:
- O°deflection bars ( Standard)
- I5°deflection, one way
- I5°deflection, two way
- >> Front bars are assembled in horizontal straight lines with a center to center spacing of I6 mm & I2 mm.
- >> Available with easily removable opposed blades damper, attached to the frame by means of (S) clips to ensure tight attachment and maximum flexibility. The damper is made of extruded aluminium bars and opening of the damper is easily adjusted by means of control lever that is driven by a screw driver from the front face of the register.