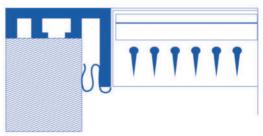

**Types of Fixing:** 

I. Concealed type fixing (wall only)

2. Visible screw fixing