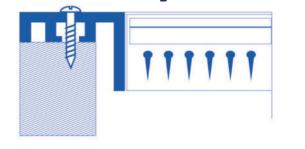

**Types of Fixing:** 

I. Concealed type fixing (wall only)

2. Visible screw fixing