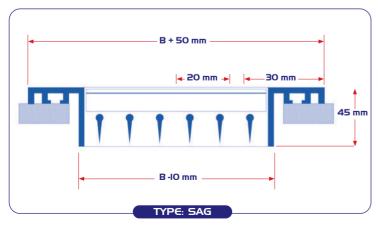

## DOUBLE DEFLECTION AIR GRILLES & REGISTERS

| <br> |
|------|
|      |
|      |
|      |
|      |
|      |
|      |
|      |
|      |
| <br> |

>> The double deflection air grille is composed of two sets of deflecting blades mounted in two adjacent planes. The two sets of deflecting blades are mounted in such a way that one set is vertically mounted and the other set is horizontally mounted.

>> The double deflection air grilles are wall mounted air terminal devices, manufactured from extruded aluminium bars and carefully designed to meet the demand for high quality and reliability.

>> The double deflection air grilles are used for cooling, heating or air ventilation.

>> Available with easily removable opposed blades damper, attached to the frame by means of (S) clips to ensure tight attachment and maximum flexibility. The damper is made of extruded aluminium and opening of the damper is easily adjusted by means of control lever that is driven by a screw driver from the front face of the register.