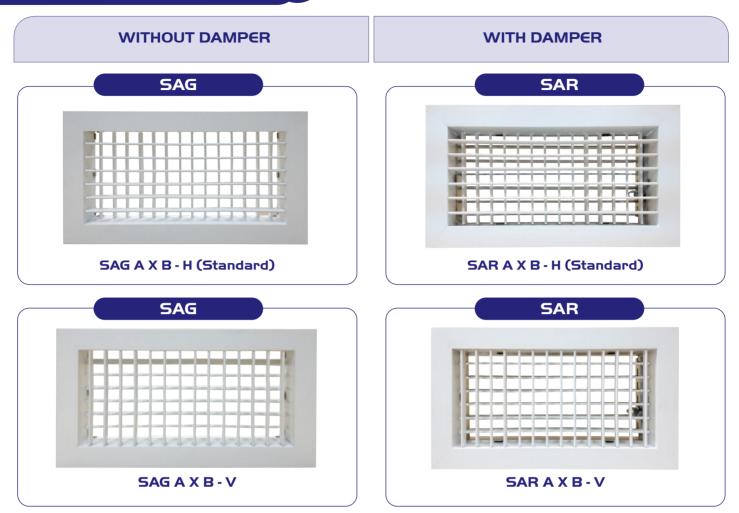

>> Available with easily removable opposed blades damper, attached to the frame by means of (S) clips to ensure tight attachment and maximum flexibility. The damper is made of extruded aluminium and opening of the damper is easily adjusted by means of control lever that is driven by a screw driver from the front face of the register.

#### **Ordering Key:**

| S                                           | Α | R | В | SIZE | Н |  |
|---------------------------------------------|---|---|---|------|---|--|
| SAR: DOUBLE DEFLECTION REGISTER (WITH OBD)  |   |   |   |      |   |  |
| SAG: DOUBLE DEFLECTION GRILLE (WITHOUT OBD) |   |   |   |      |   |  |
| SAR/SAG: COMBINED                           |   |   |   |      |   |  |
| -: WITHOUT OBD                              |   |   |   |      |   |  |
| B: WITH BLACK OBD                           |   |   |   |      |   |  |
| M: WITH MILL FINISH OBD                     |   |   |   |      |   |  |
| SIZE: WIDTH X HEIGHT                        |   |   |   |      |   |  |
| H: HORIZONTAL FRONT BLADES (STANDARD)       |   |   |   |      |   |  |
| V: VERTICAL FRONT BLADES                    |   |   |   |      |   |  |