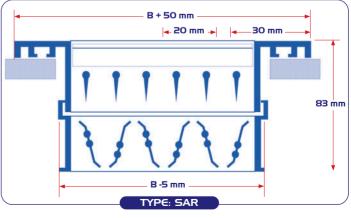

>> Available with easily removable opposed blades damper, attached to the frame by means of (S) clips to ensure tight attachment and maximum flexibility. The damper is made of extruded aluminium and opening of the damper is easily adjusted by means of control lever that is driven by a screw driver from the front face of the register.

>> Insulating gasket is fixed on request around the back of the frame to prevent infiltration between the frame and the wall.

FINISH

>> Natural anodized aluminium finish

>> Powder coated to RAL codes

FIXING