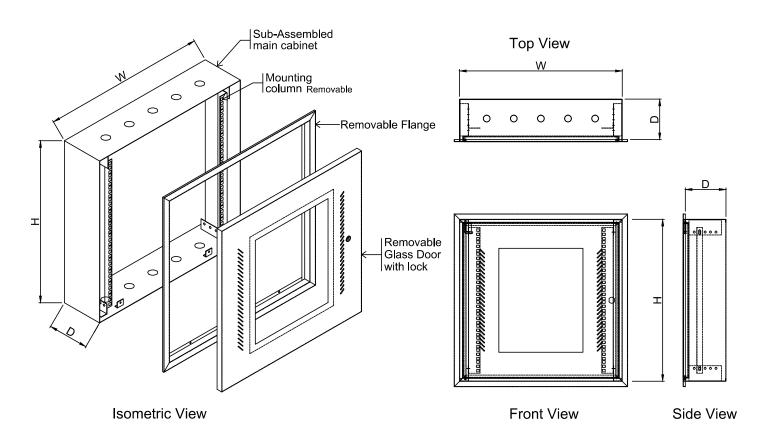

| 600        | 425       | 120       | Beta12-425-120S |
| Surface Mounted         | 12            | 600        | 600       | 150       | Beta12-600-150S |
| <b>Surface Mounted</b>  | 12            | 600        | 600       | 300       | Beta12-600-300S |
| <b>Surface Mounted</b>  | 12            | 600        | 600       | 350       | Beta12-600-350S |
| <b>Recessed Mounted</b> | 12            | 600        | 425       | 120       | Beta12-425-120R |
| Recessed Mounted        | 12            | 600        | 600       | 150       | Beta12-600-150R |

<sup>\*</sup> Other sizes can be manufactured upon requests.

<sup>\*</sup> Standard Color: RAL 7032. Other color shades available as per ID requirement.

# Technical Drawing

# Surface Mounted Wall Cabinet



# **Recessed Mounted Wall Cabinet**