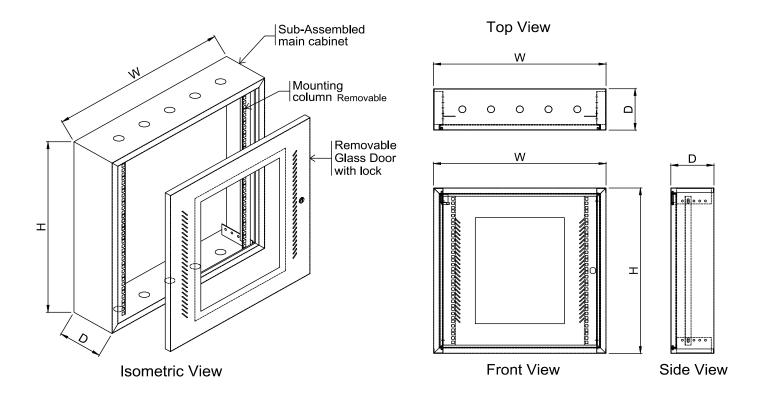

urface Mounted         | 12            | 600        | 425       | 120       | Beta12-425-120S |
| Surface Mounted         | 12            | 600        | 600       | 150       | Beta12-600-150S |
| <b>Surface Mounted</b>  | 12            | 600        | 600       | 300       | Beta12-600-300S |
| <b>Surface Mounted</b>  | 12            | 600        | 600       | 350       | Beta12-600-350S |
| <b>Recessed Mounted</b> | 12            | 600        | 425       | 120       | Beta12-425-120R |
| Recessed Mounted        | 12            | 600        | 600       | 150       | Beta12-600-150R |

<sup>\*</sup> Other sizes can be manufactured upon requests.

<sup>\*</sup> Standard Color: RAL 7032. Other color shades available as per ID requirement.

# Technical Drawing

# Surface Mounted Wall Cabinet



# **Recessed Mounted Wall Cabinet**