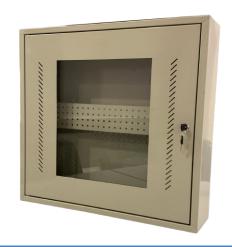

# **Description**

BETA Cabinets are designed as per the specification of the United Arab Emirates telecom operators. This cabinet is designed and fabricated to fulfill the service provider's requirement. The professional and durable design makes it easy to handle and maintain while installation and come in different sizes depend on the requirement by end user.

# **Features**

- Surface and Recessed Wall Mounted Cabinets.
- Lockable glass door with quick release hinges.
- Removable outer frame and glass door.
- Easy knockouts on both top and bottom sides.
- Adjustable powder coated rail mounting assembly.
- Door can be hinged on left or right side.
- Various color shades available as per customer requirements.(Standard RAL 7032)