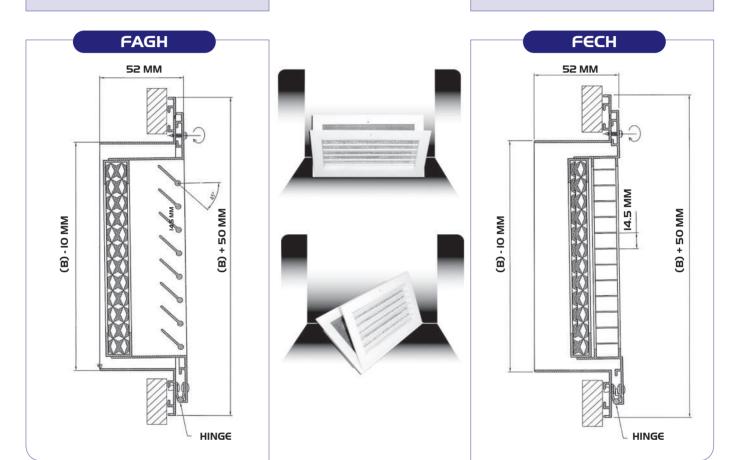

>> The frame and the return grille are made of extruded aluminum bars.

>> The filter is made of washable aluminum media. It is fixed at the back of the grille and is easily removable. The aluminum filter is 25mm thick.

>> The fresh air grille can be opened like and ordinary door to give flexibility to access the filter for either cleaning or changing.

>> Insulating gasket is fixed around the back of the frame to prevent infiltration between the frame and the wall.

## FRESH AIR GRILLES - HINGED

2) Filter Grille with egg Crate Core:

This type has an advantage of providing

a free area of about 90 percent. The egg

crate core is made as 0.45 mm thick

aluminium strips.

The size of the cells is I4.5 mm x I4.5 mm.