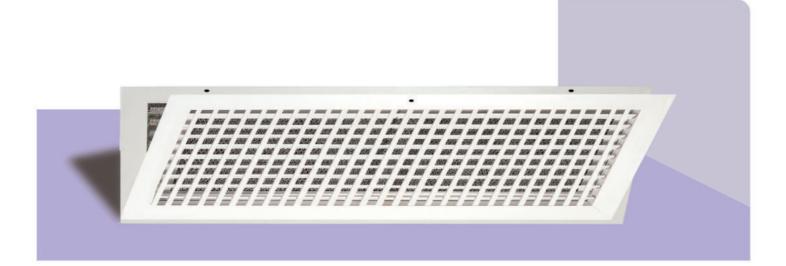

## FRESH AIR GRILLES - HINGED

>> The fresh air grille is composed of a return grille that is either an egg crate grille or fixed blade grille which is fixed to a frame that contains a filter by means of steel hinges.

>> The fresh air grille can be opened like and ordinary door to give flexibility to access the filter for either cleaning or changing.

>> Insulating gasket is fixed around the back of the frame to prevent infiltration between the frame and the wall.

>> The fresh air grilles are used in cooling and ventilation application. The existance of filter provides the entrance of clean air that does not contain dust or unwanted objects. <section-header><section-header><section-header><section-header><section-header><section-header><section-header><section-header><section-header>