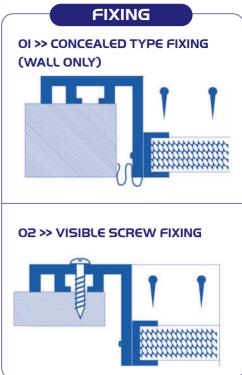

## FRESH AIR GRILLES

TYPE: FAG / FAG - 45

- >> The fresh air grille is a simple form of filter grille. It is composed of a single deflection grille with an aluminium filter fixed at the back.
- >> The fresh air grilles are used to supply fresh clean air to the air handling units.
- >> The filter is made from washable aluminium media and is fixed on the back of the grille.
- >> Insulating gasket is fixed on request around the back of the frame to prevent infiltration between the frame and the wall.
- >> The front horizontal blades can be adjustable or fized at 45°