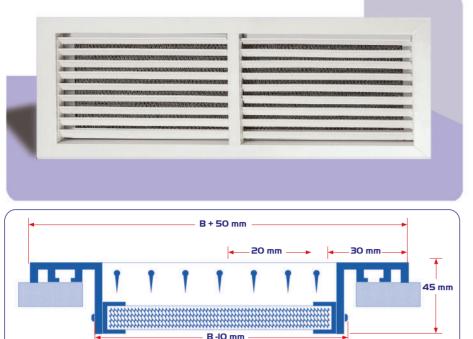

## FRESH AIR GRILLES

TYPE: FAG / FAG - 45

- >> The fresh air grille is a simple form of filter grille. It is composed of a single deflection grille with an aluminium filter fixed at the back.
- >> The fresh air grilles are used to supply fresh clean air to the air handling units.
- >> The filter is made from washable aluminium media and is fixed on the back of the grille.
- >> Insulating gasket is fixed on request around the back of the frame to prevent infiltration between the frame and the wall.
- >> The front horizontal blades can be adjustable or fized at 45°

## Ordering Key:

| F                                                                   | Α | G | 45 | SIZE |
|---------------------------------------------------------------------|---|---|----|------|
| FAG45: FRESH AIR GRILLE WITH ALUMINIUM FILTER - BLADES ARE FIXED AT |   |   |    |      |
| 45° FAG: FRESH AIR GRILLE WITH ALUMINIUM FILTER – ADJUSTABLE BLADES |   |   |    |      |
| SIZE: WIDTH X HEIGHT                                                |   |   |    |      |