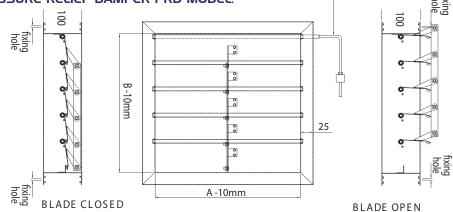

### DIMENSIONS

DUCTED PRESSURE RELIEF DAMPER PRD MODEL:

OPTION: PRD MODELS CAN BE MADE OF I.2MM THICK ALUMINUM FRAME INSTEAD OF STEEL FRAME. OTHER COMPENENTS REMAIN AS STANDARD CONSTRUCTION.

### **FOR PRD MODELS:**