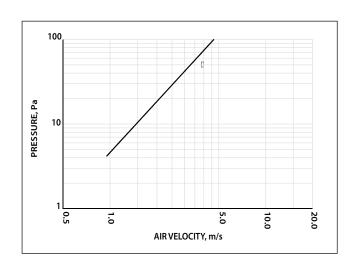

| ✓        |          |      |
| FINISH               | MILL FINISH                  | ✓        |          |      |
|                      | POWDER COATED TORAL9010/9016 |          | ✓        | ✓    |
| INSTALLATION         | 2-SIDES DUCTED               | ✓        |          |      |
|                      | WALL-MOUNTED                 |          | ✓        | ✓    |
| APPLICATION          | DISCHARGE                    |          | ✓        |      |
|                      | INTAKE                       |          |          | ✓    |



### DIMENSIONS

DUCTED PRESSURE RELIEF DAMPER PRD MODEL:



OPTION: PRD MODELS CAN BE MADE OF I.2MM THICK ALUMINUM FRAME INSTEAD OF STEEL FRAME. OTHER COMPENENTS REMAIN AS STANDARD CONSTRUCTION.





# DIMENSIONS



### **FOR PRD MODELS:**



### Ordering Key: