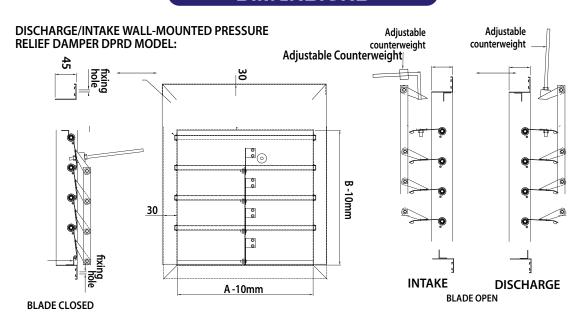

| 2 SIDES                      | ✓        |          |      |
| FINISH               | MILL FINISH                  | ✓        |          |      |
|                      | POWDER COATED TORAL9010/9016 |          | ✓        | ✓    |
| INSTALLATION         | 2-SIDES DUCTED               | ✓        |          |      |
|                      | WALL-MOUNTED                 |          | ✓        | ✓    |
| APPLICATION          | DISCHARGE                    |          | ✓        |      |
|                      | INTAKE                       |          |          | ✓    |



### DIMENSIONS

DUCTED PRESSURE RELIEF DAMPER PRD MODEL:



OPTION: PRD MODELS CAN BE MADE OF I.2MM THICK ALUMINUM FRAME INSTEAD OF STEEL FRAME. OTHER COMPENENTS REMAIN AS STANDARD CONSTRUCTION.





# DIMENSIONS



### **FOR PRD MODELS:**



### Ordering Key: