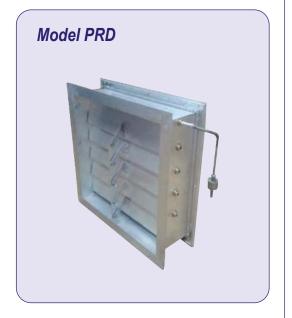

# PRESSURE RELIEF DAMPER - MODEL PRD

#### PRD:

Frame: 0.9mm thick galvanized steel.

Blades: I.Omm thick extruded Aluminum profiles with adjustable counterweight for fine-tune operation.

Axles: Round extruded Aluminum profiles.

Bushing: Brass bushes. Seal: Foam blades seals.

Size: Single section up to I200 X I200mm.