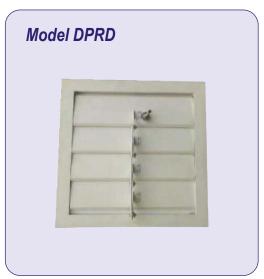

#### DPRD & IPRD:

Frame: I.2mm thick extruded Aluminum profiles.

Blades: I.Omm thick extruded Aluminum profiles with
adjustable counterweight for fine-tune operation.

Axles: Round extruded Aluminum profiles.

Bushing: Brass bushes. Seal: Foam blades seals.

Size: Single section up to I200 X I200mm.