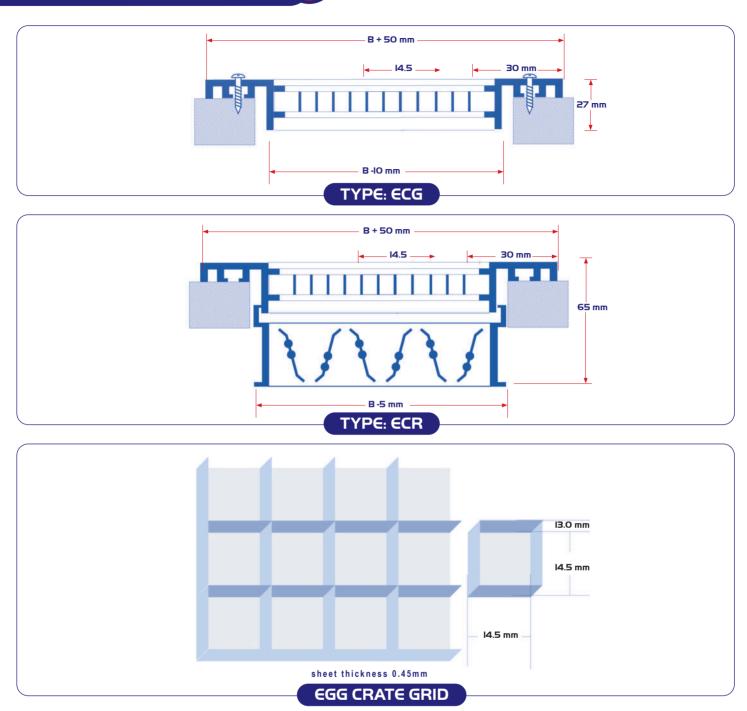

## **EGG CRATE AIR GRILLES AND REGISTERS**

- >> The egg crate grilles are either ceiling mounted or wall mounted air terminal devices used as exhaust air grilles for domestic and industrial applications.
- >> The relatively large effective area of the egg crate grille permits better performance in the return stages. The effective area is 90 percent of the nominal area. This generates low pressure drop and low noise level.
- >> The core of the egg crate grille is made of aluminum strips assembled to form equally distributed and sized square cells.
- >> The frame of the egg crate grille is made of extruded aluminum bars.
- >> Insulating gasket is fixed on request around the back of the frame to prevent infiltration between the frame and the wall.

#### FIXING

I) CONCEALED TYPE FIXING (WALL ONLY)

2) VISIBLE SCREW FIXING