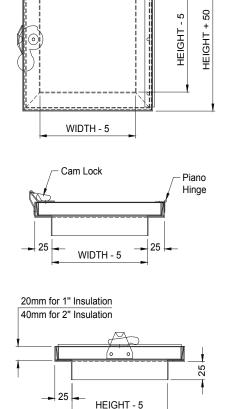

### ACCESS DOORS







#### **Description**:

- Made of I.2mm thick galvanized steel.
- Contain I" thick glass fiber insulation of 24kg/m³ (2" optional).
- Provided with gasket betwen door & frame.
- For closure, equipped with one of the following alternatives.
  - 2 cam locks (standard)
  - -I cam lock & Piano-hinge.
  - Piano-hinge & handle operated lock with key.

#### Dimensions:

WIDTH + 50

# ACCESS DOOR WITH 2 CAM LOCKS





# ACCESS DOOR WITH A CAM LOCK & PIANO HINGE

WIDTH + 50



# ACCESS DOOR WITH A HANDLE OPERATED LOCK & PIANO HINGE







### OPTIONS





### Ordering Key:

| Α                                                            | С                                                            | C       | G2               | I1 | Р | Н | L | K | W | X | Н |
|--------------------------------------------------------------|--------------------------------------------------------------|---------|------------------|----|---|---|---|---|---|---|---|
| ACCESS DOOR                                                  |                                                              |         |                  |    |   |   |   |   |   |   |   |
| GO: O                                                        | .7MM G.I.                                                    | C