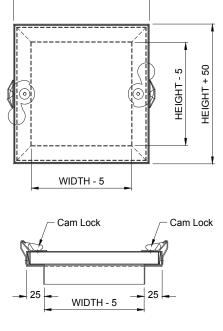

### ACCESS DOORS







#### **Description**:

- Made of I.2mm thick galvanized steel.
- Contain I" thick glass fiber insulation of 24kg/m³ (2" optional).
- Provided with gasket betwen door & frame.
- For closure, equipped with one of the following alternatives.
  - 2 cam locks (standard)
  - -I cam lock & Piano-hinge.
  - Piano-hinge & handle operated lock with key.

#### Dimensions:

WIDTH + 50

# ACCESS DOOR WITH 2 CAM LOCKS





# ACCESS DOOR WITH A CAM LOCK & PIANO HINGE

WIDTH + 50



# ACCESS DOOR WITH A HANDLE OPERATED LOCK & PIANO HINGE







### OPTIONS





### Ordering Key:

| Α                                                            | С                                                            | C       | G2               | I1 | Р | Н | L | K | W | X | Н |
|--------------------------------------------------------------|--------------------------------------------------------------|---------|------------------|----|---|---|---|---|---|---|---|
| ACCESS DOOR                                                  |                                                              |         |                  |    |   |   |   |   |   |   |   |
| GO: O                                                        | .7M