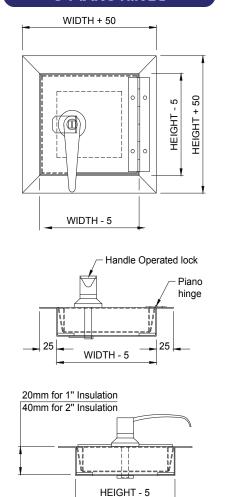

### ACCESS DOORS







#### **Description**:

- Made of I.2mm thick galvanized steel.
- Contain I" thick glass fiber insulation of 24kg/m³ (2" optional).
- Provided with gasket betwen door & frame.
- For closure, equipped with one of the following alternatives.
  - 2 cam locks (standard)
  - -I cam lock & Piano-hinge.
  - Piano-hinge & handle operated lock with key.

#### Dimensions:

WIDTH + 50

# ACCESS DOOR WITH 2 CAM LOCKS





# ACCESS DOOR WITH A CAM LOCK & PIANO HINGE

WIDTH + 50



# ACCESS DOOR WITH A HANDLE OPERATED LOCK & PIANO HINGE







### OPTIONS





### Ordering Key:

| Α                                                            | С                                                            | C       | G2               | I1 | Р | Н | L | K | W | X | Н |
|--------------------------------------------------------------|--------------------------------------------------------------|---------|------------------|----|---|---|---|---|---|---|---|
| ACCESS DOOR                                                  |                                                              |         |                  |    |   |   |   |   |   |   |   |
| GO: O                                                        | .7MM G.I.                                                    | CONSTR  | UCTION           |    |   |   |   |   |   |   |