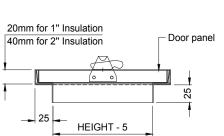

### ACCESS DOORS







#### **Description**:

- Made of I.2mm thick galvanized steel.
- Contain I" thick glass fiber insulation of 24kg/m³ (2" optional).
- Provided with gasket betwen door & frame.
- For closure, equipped with one of the following alternatives.
  - 2 cam locks (standard)
  - -I cam lock & Piano-hinge.
  - Piano-hinge & handle operated lock with key.

#### Dimensions:

WIDTH + 50

# ACCESS DOOR WITH 2 CAM LOCKS





# ACCESS DOOR WITH A CAM LOCK & PIANO HINGE

WIDTH + 50



# ACCESS DOOR WITH A HANDLE OPERATED LOCK & PIANO HINGE







### OPTIONS





### Ordering Key:

| Α                                                            | С                                                            | C       | G2               | I1 | Р | Н | L | K | W | X | Н |
|--------------------------------------------------------------|--------------------------------------------------------------|---------|------------------|----|---|---|---|---|---|---|---|
| ACCESS DOOR                                                  |                                                              |         |                  |    |   |   |   |   |   |   |   |
| GO: O                                                        | .7MM