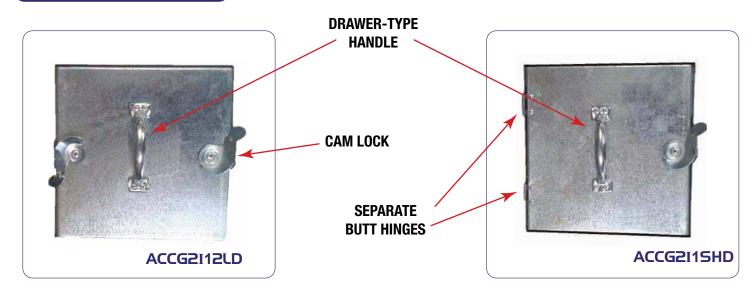

### OPTIONS

### Ordering Key:

| Α                                                            | С                                                            | C       | G2               | I1 | Р | Н | L | K | W | X | Н |
|--------------------------------------------------------------|--------------------------------------------------------------|---------|------------------|----|---|---|---|---|---|---|---|
| ACCESS DOOR                                                  |                                                              |         |                  |    |   |   |   |   |   |   |   |
| GO: O                                                        | .7MM G.I.                                                    | CONSTR  | UCTION           |    |   |   |   |   |   |   |   |
| G1: O.                                                       | 9MM G.I. (                                                   | CONSTRI | JCTION           |    |   |   |   |   |   |   |   |
| G2: 1.2                                                      | MM G.I. C                                                    | ONSTRU  | CTION (STANDARD) |    |   |   |   |   |   |   |   |
| G3: I.5                                                      | MM G.I. C                                                    | ONSTRU  | CTION            |    |   |   |   |   |   |   |   |
| I1: 1" INSULATION THICKNESS (STANDARD)                       |                                                              |         |                  |    |   |   |   |   |   |   |   |
| I2: 2" INSULATION THICKNESS (OPTIONAL)                       |                                                              |         |                  |    |   |   |   |   |   |   |   |
| 2L: WITH 2 CAM LOCKS (STANDARD)                              |                                                              |         |                  |    |   |   |   |   |   |   |   |
| 2LD: WITH 2 CAM LOCKS & DRAWER - TYPE HANDLE                 |                                                              |         |                  |    |   |   |   |   |   |   |   |
| PH: WITH PIANO HINGE AND A CAM LOCK                          |                                                              |         |                  |    |   |   |   |   |   |   |   |
| PHD: WITH PIANO HINGE, A CAM LOCK & DRAWER - TYPE HANDLE     |                                                              |         |                  |    |   |   |   |   |   |   |   |
| SH: WITH SEPARATE HINGES & A CAM LOCK                        |                                                              |         |                  |    |   |   |   |   |   |   |   |
| SHD: WITH SEPARATE HINGES, A CAM LOCK & DRAWER - TYPE HANDLE |                                                              |         |                  |    |   |   |   |   |   |   |   |
| PHLK:                                                        | PHLK: WITH PIANO HINGES & HANDLE OPERATED LOCK WITH A KEY    |         |                  |    |   |   |   |   |   |   |   |
| SHLK:                                                        | SHLK: WITH SEPARATE BUTT HINGES & HANDLE OPERATED LOCK / KEY |         |                  |    |   |   |   |   |   |   |   |
| SIZE:                                                        | SIZE: WIDTH X HEIGHT                                         |         |                  |    |   |   |   |   |   |   |   |