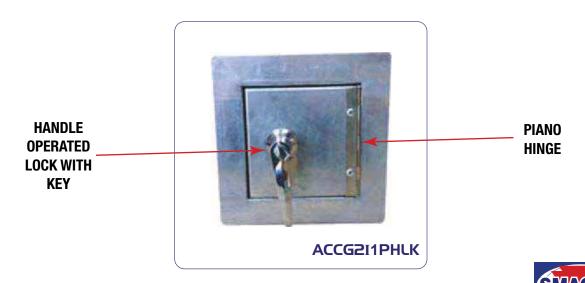

### ACCESS DOORS







#### **Description**:

- Made of I.2mm thick galvanized steel.
- Contain I" thick glass fiber insulation of 24kg/m³ (2" optional).
- Provided with gasket betwen door & frame.
- For closure, equipped with one of the following alternatives.
  - 2 cam locks (standard)
  - -I cam lock & Piano-hinge.
  - Piano-hinge & handle operated lock with key.

#### Dimensions:

WIDTH + 50

# ACCESS DOOR WITH 2 CAM LOCKS





# ACCESS DOOR WITH A CAM LOCK & PIANO HINGE

WIDTH + 50



# ACCESS DOOR WITH A HANDLE OPERATED LOCK & PIANO HINGE







### OPTIONS





### Ordering Key:

| Α                                                            | С                                                            | C       | G2               | I1 | Р | Н | L | K | W | X | Н |
|--------------------------------------------------------------|--------------------------------------------------------------|---------|------------------|----|---|---|---|---|---|---|---|
| ACCESS DOOR                                                  |                                                              |         |                  |    |   |   |   |   |   |   |   |
| GO: O                                                        | .7MM G.I.                                                    | CONSTR  | UCTION           |    |   |   |   |   |   |   |   |
| G1: O.